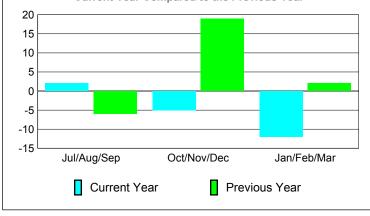

#### **MEMBERSHIP Membership** Results <u>Membership</u> 2009-2010 2008-2009 Actual Gain/ Gain/ Dropped Loss of Loss of Memb Memb Memb -23 2 -6 -5 19 -23 -24 -12 2 -70 -15 15

GMT CA: 7