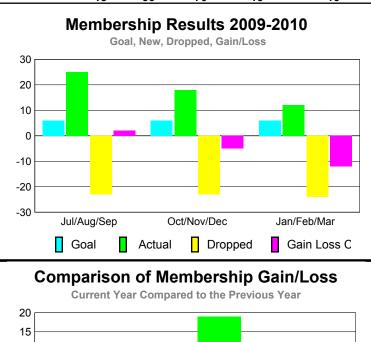

#### **MEMBERSHIP Membership** Results <u>Membership</u> 2009-2010 2008-2009 Actual Gain/ Gain/ Dropped Loss of Loss of Memb Memb Memb -23 2 -6 -5 19 -23 -24 -12 2 -70 -15 15

GMT CA: 7