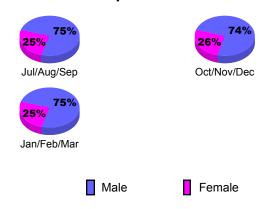

** Loss of Loss of Memb New Month Month Goal Clubs Clubs Clubs Clubs Goal Memb Jul/Aug/Sep 0 0 0 Jul/Aug/Sep 6 0 0 25 Oct/Nov/Dec Oct/Nov/Dec 0 0 0 0 -1 6 18 Jan/Feb/Mar Jan/Feb/Mar 0 0 0 0 6 12 Totals 0 -1 Totals 18 55 **Club Results 2009-2010** Goal, New, Dropped, Gain/Loss 30 6

# 0 -2 -6 Jul/Aug/Sep Oct/Nov/Dec Jan/Feb/Mar Goal Gain Loss C Actual Dropped Comparison of Club Gain/Loss **Current Year Compared to the Previous Year** 0 -0.2

## YTD Status Quo Clubs 2009-2010

Oct/Nov/Dec

Jan/Feb/Mar

Previous Year

-0.4

-0.6

-0.8

-1

Jul/Aug/Sep

Current Year



#### **MEMBERSHIP Membership** Results <u>Membership</u> 2009-2010 2008-2009 Actual Gain/ Gain/ Dropped Loss of Loss of Memb Memb Memb -23 2 -6 -5 19 -23 -24 -12 2 -70 -15 15

GMT CA: 7





### **Gender Comparison 2009-2010**